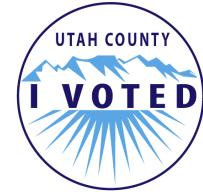

#### I Voted Sticker

Voters get a fun sticker after they have voted like this one.

Draw your own
I Voted Sticker!