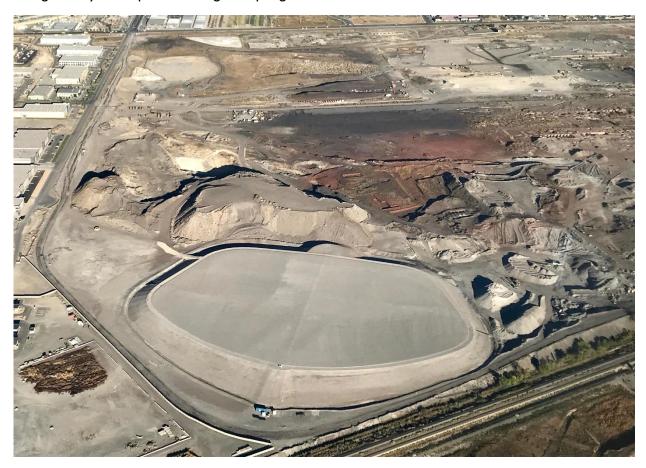

A major step in the cleanup efforts were completed this year with the completion of the CAMU. The CAMU is a 30 Acre containment unit that encapsulates material that has been removed from areas within the site. This was a \$80 million project that required collaboration with DEQ, the property owners, US Steel, and the RDA. The CAMU project can is shown in the photo.