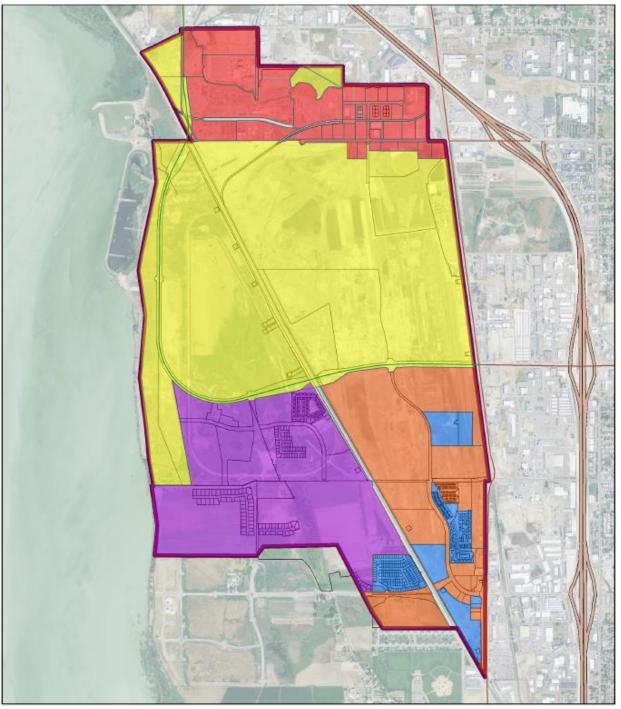

The purpose of the Geneva Project Area was to redevelop over 2,000 acres of under-utilized real estate which had been contaminated due to over a half century of heavy industrial use, provide the basis for enhanced property tax and sales tax revenues, and create a large number of jobs with a wide range of skill levels. The Geneva Project Area is fully encompassed in Vineyard Town boundaries and contains about three-fourths of the Town's land area on the north. A map of the Project Area is included as **Exhibit A**.