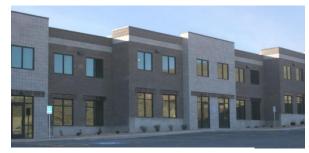

# NOTABLE DEVELOPMENT AND FUTURE PROJECTS

The Gateway Flex Space was completed and currently 12 of the 14 units were leased. Cupertino Electric occupies the front building which includes six units. Zap Electric, Ultimate Air, E2 Optics, and Facebook (occupying three units) occupy the back building. Elevate gymnastics also moved into the space this year.

**GATEWAY FLEX SPACE** 