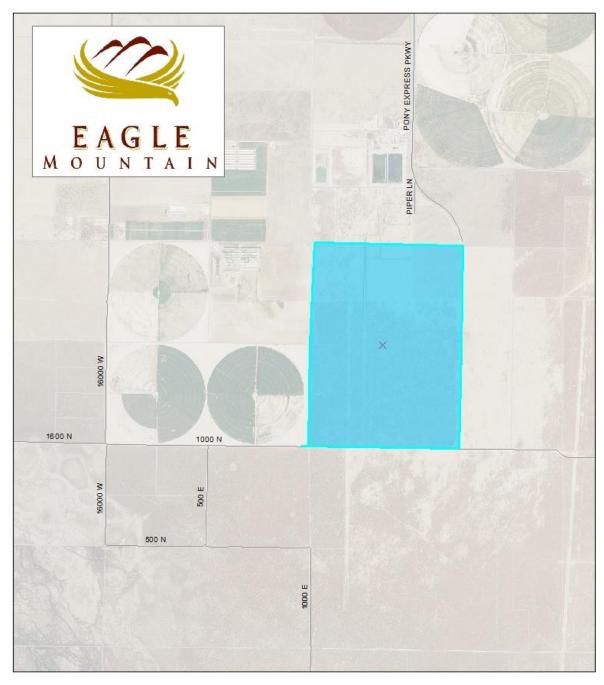

The Economic Development Project Area #2012-1 is located entirely within the boundaries of the City and includes approximately 674 acres of land, 74 of which are developed. A map of the Project Area is included in **Exhibit B**. The Agency will receive tax increment based upon the schedule outlined below with the caveat that tax increment will end when the RDA has collected \$635,000 or reached 20 years.