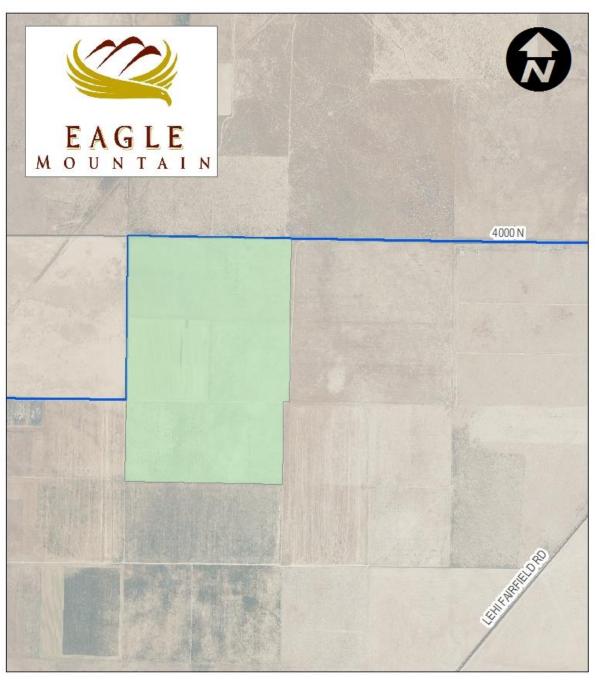

The Economic Development Project Area #2012-1 is located entirely within the boundaries of the City and includes approximately 674 acres of land, 74 of which are developed. A map of the Project Area is included in **Exhibit B**. The Agency will receive tax increment based upon the schedule outlined below with the caveat that tax increment will end when the RDA has collected \$635,000 or reached 20 years.