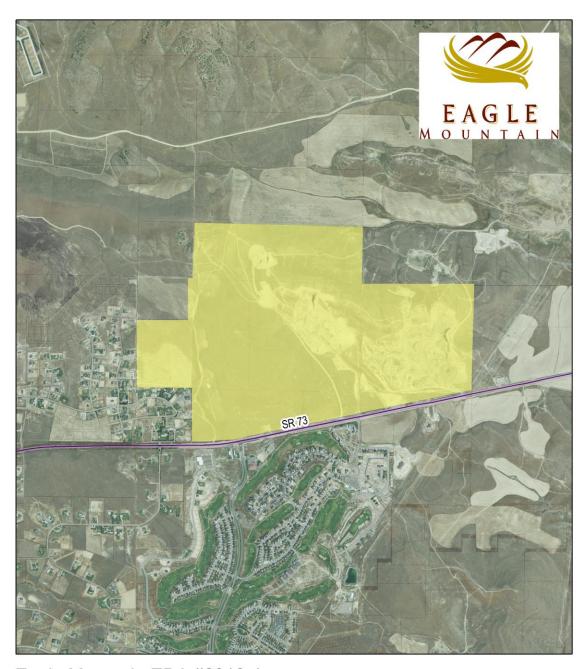

#### **SECTION 2: 2012-1 EDA**

Table 2.1: Project Area Overview

| OVERVIEW      |               |                                           |                   |                 |
|---------------|---------------|-------------------------------------------|-------------------|-----------------|
| Type          | Acreage       | Purpose                                   | Taxing District   | Tax Rate        |
| EDA           | 674.06        | Economic Development                      | 38                | 0.010285        |
| Creation Year | Base Year     | Term                                      | Trigger Year      | Expiration Year |
| FY 2011       | FY 2012       | 20 Years or when \$635,000 cap is reached | TY 2016           | TY 2035         |
| Base Value    | TY 2019 Value | Increase                                  | FY 2020 Increment | Remaining Life  |
| \$1,735,520   | \$48,770,404  | 2710%                                     | \$123,612         | 16 Years        |

The Economic Development Project Area #2012-1 is located entirely within the boundaries of the City and includes approximately 674 acres of land, 74 of which are developed. A map of the Project Area is included in **Exhibit B**. The Agency will receive tax increment based upon the schedule outlined below with the caveat that tax increment will end when the RDA has collected \$635,000 or reached 20 years.