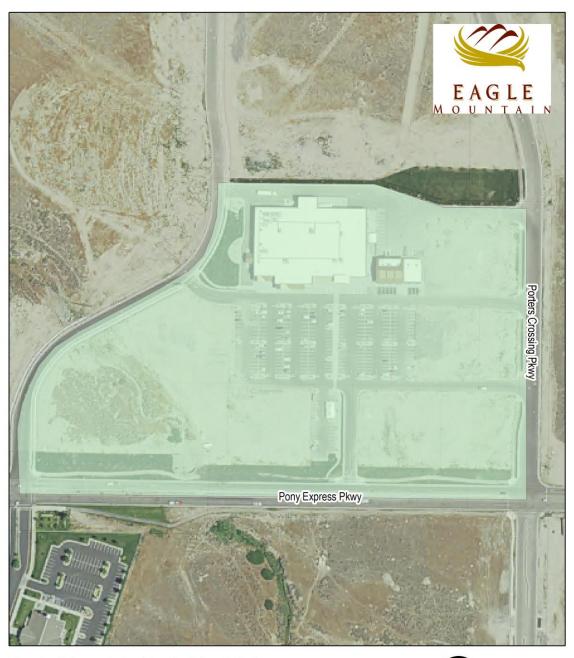

The Economic Development Project Area #2012-1 is located entirely within the boundaries of the City and includes approximately 674 acres of land, 74 of which are developed. A map of the Project Area is included in **Exhibit B**. The Agency will receive tax increment based upon the schedule outlined below with the caveat that tax increment will end when the RDA has collected \$635,000 or reached 20 years.