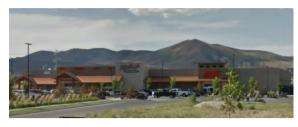

# NOTABLE DEVELOPMENT AND FUTURE PROJECTS

The Gateway Flex Space was completed and currently 12 of the 14 units were leased. Cupertino Electric occupies the front building which includes six units. Zap Electric, Ultimate Air, E2 Optics, and Facebook (occupying three units) occupy the back building. Elevate gymnastics also moved into the space this year.

**GATEWAY FLEX SPACE** 