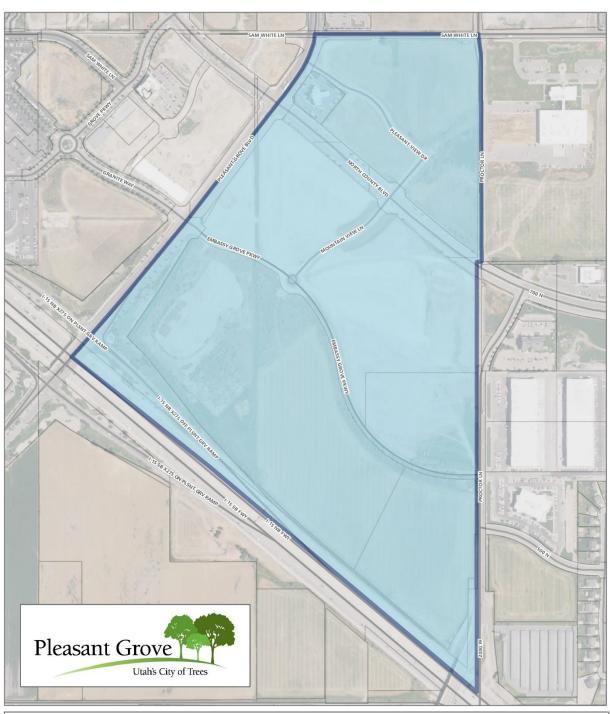

The Gateway CDA Project Area #I was created in August 2006 with the intent of incentivizing the development of a convention center and full-service hotel within Pleasant Grove City, along with a limited-service hotel, two first class restaurants, and a large screen theater, which will create hundreds of jobs and increase property tax revenue to the taxing entities. The Project Area includes approximately 101 acres, located in Pleasant Grove, UT. A map of the Project Area is included as **Exhibit A**.