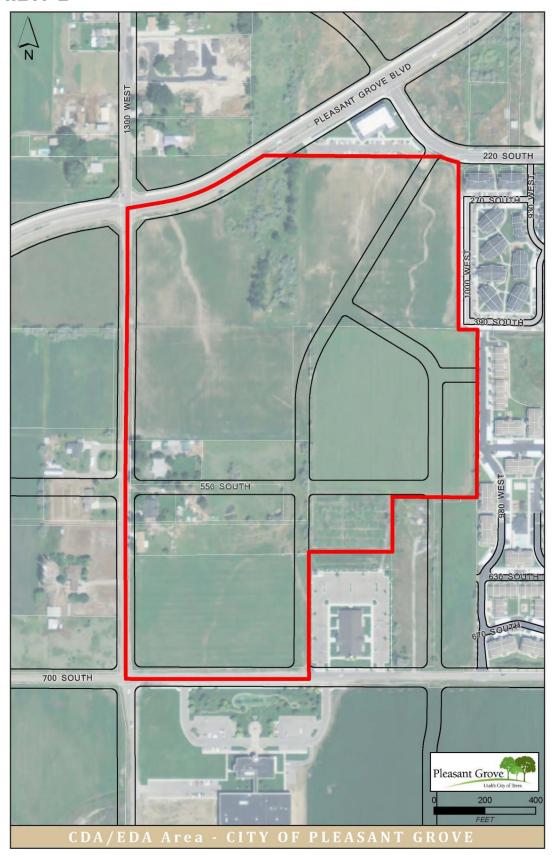

The Gateway CDA Project Area #I was created in August 2006 with the intent of incentivizing the development of a convention center and full-service hotel within Pleasant Grove City, along with a limited-service hotel, two first class restaurants, and a large screen theater, which will create hundreds of jobs and increase property tax revenue to the taxing entities. The Project Area includes approximately 101 acres, located in Pleasant Grove, UT. A map of the Project Area is included as **Exhibit A**.