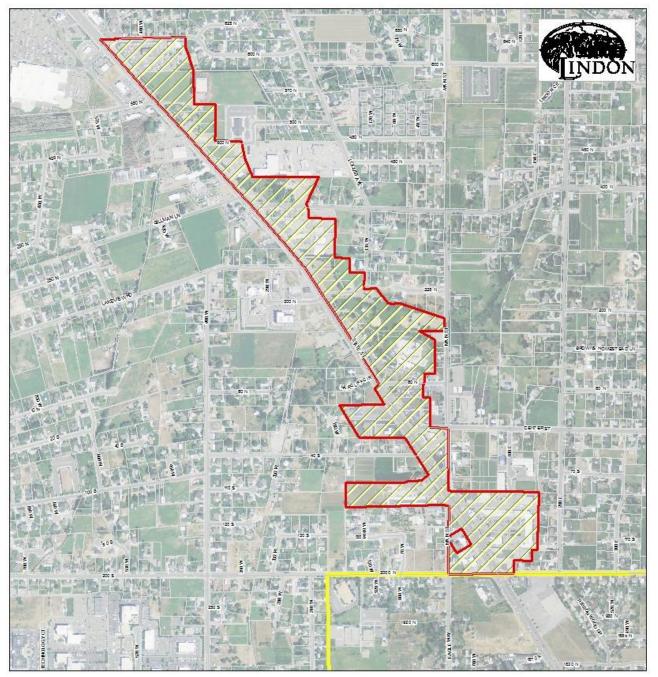

The Project Area lies entirely within Lindon City and includes approximately 57 acres of property located along State Street from 200 South to 600 North. A map of the Project Area is included as **Exhibit A**.

**EXHIBIT A** 