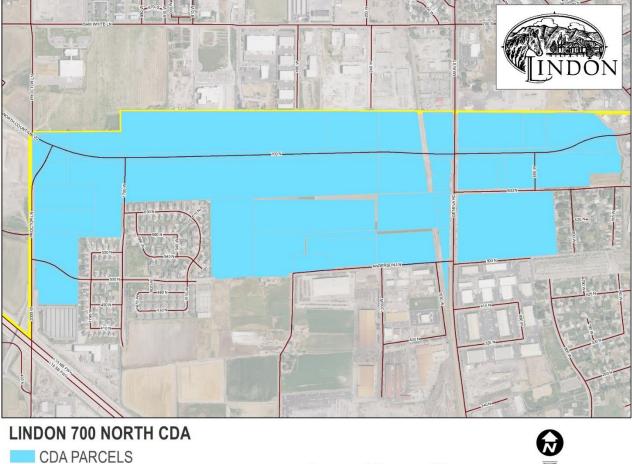

The Project Area lies entirely within Lindon City and includes approximately 283 acres of property located along the northern boundary of the City, west of State Street. A map of the Project Area is included as **Exhibit B**. The Project Area was created in September 2013 and is governed by the following documents: