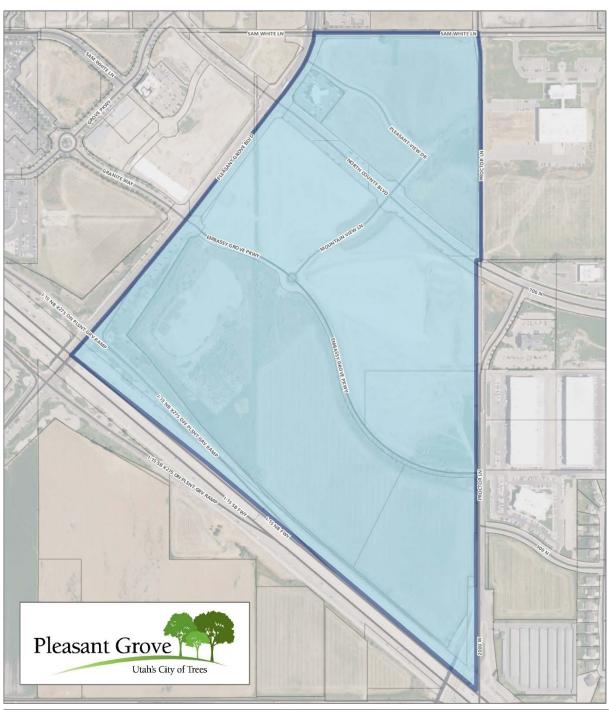

## SECTION 1: OVERVIEW OF THE GATEWAY CDA PROJECT AREA #1

Table 2.1

|                               |                                              | OVERVIEW                                    |                                                                          |                                                                                |
|-------------------------------|----------------------------------------------|---------------------------------------------|--------------------------------------------------------------------------|--------------------------------------------------------------------------------|
| <u>Type</u><br>CDA            | Acreage Developed 5 Undeveloped 96 Total 101 | <u>Purpose</u><br>Commercial<br>Development | Taxing District<br>070-0003                                              | <u>Tax Rate</u> 0.010736                                                       |
| Creation Year<br>FY 2006      | Base Year<br>FY 2006                         | <u>Term</u><br>24 Years                     | Trigger Year TY 2008/FY 2009                                             | Expiration Year TY 2031/FY 2032                                                |
| <b>Base Value</b><br>\$19,300 | <b>TY 2016 Value</b><br>\$27,617,640         | <u>Increase</u><br>142,997%                 | FY 2017 Property Tax Increment Calculated: \$258,591 Received: \$258,705 | FY 2017 Total Tax<br>Increment<br>Calculated: \$258,591<br>Received: \$258,705 |

The Gateway CDA Project Area #1 was created in August 2006 with the intent of incentivizing the development of a convention center and full-service hotel within Pleasant Grove City, along with a limited-service hotel, two first class restaurants, and a large screen theater, which will create hundreds of jobs and increase property tax revenue to the taxing entities. The Project Area includes approximately 101 acres, located in Pleasant Grove, UT. A map of the Project Area is included as **Exhibit A**.