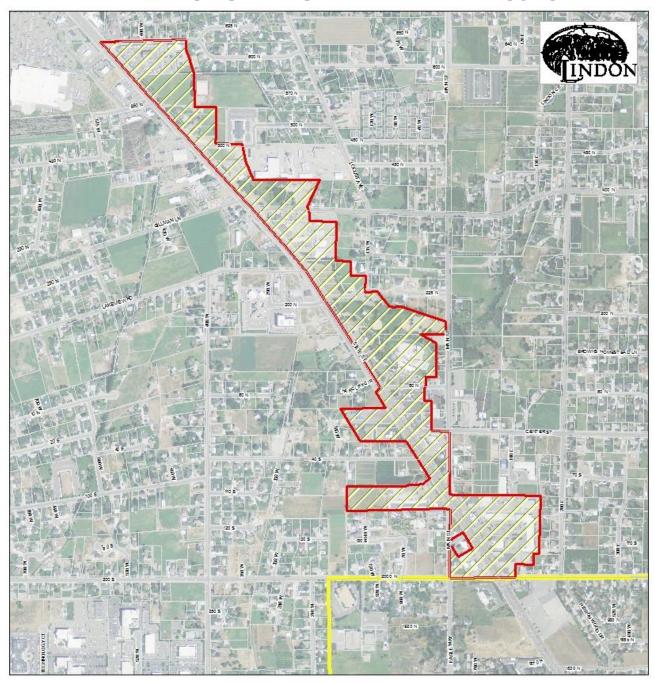

The Project Area lies entirely within Lindon City and includes approximately 57 acres of property located along State Street

from 200 South to 600 North. A map of the Project Area is included as Exhibit A.