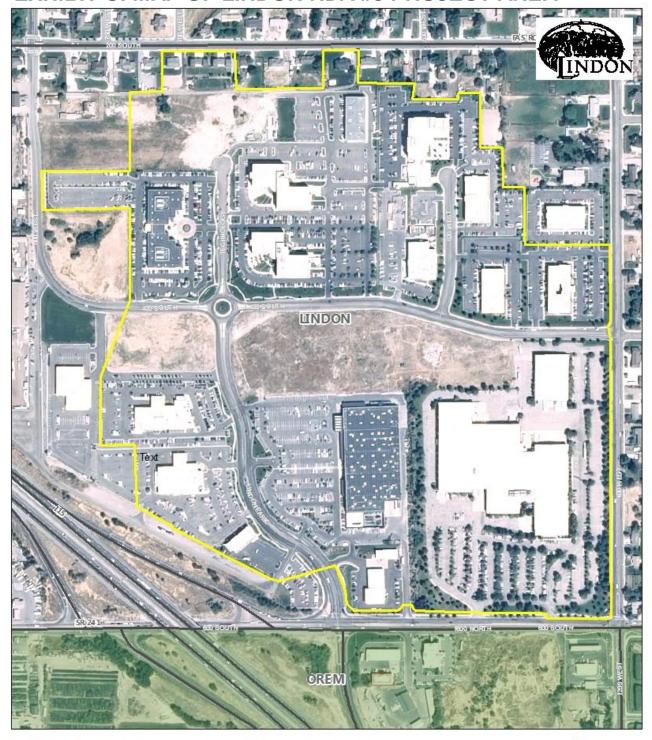

The Project Area lies entirely within Lindon City and includes approximately 57 acres of property located along State Street

from 200 South to 600 North. A map of the Project Area is included as Exhibit A.