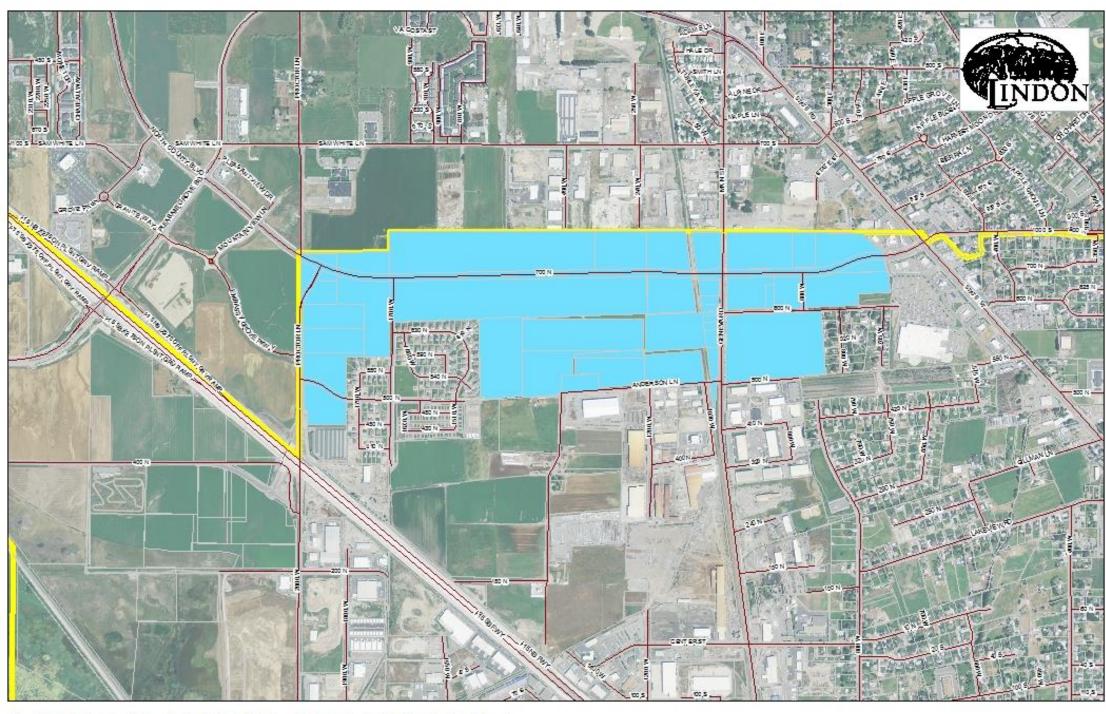

| S | SECTION 4: OVERVIEW OF THE LINDON 700 NORTH CDA PROJECT AREA | 35 |
|---|--------------------------------------------------------------|----|
|   | SOURCES OF FUNDS                                             | 36 |
|   | USES OF FUNDS                                                | 36 |
|   | PROJECT AREA REPORTING AND ACCOUNTABILITY                    | 36 |
|   | NOTABLE DEVELOPMENT AND FUTURE PROJECTS                      | 37 |
|   | FORECASTED PROJECT AREA BUDGET UPDATE                        | 37 |
|   | OTHER ISSUES                                                 | 38 |
|   | PROJECT AREA ANNUAL AND MULTI-YEAR BUDGETS                   | 38 |
|   | EXHIBIT E: MAP OF LINDON 700 NORTH CDA PROJECT AREA          | 4  |