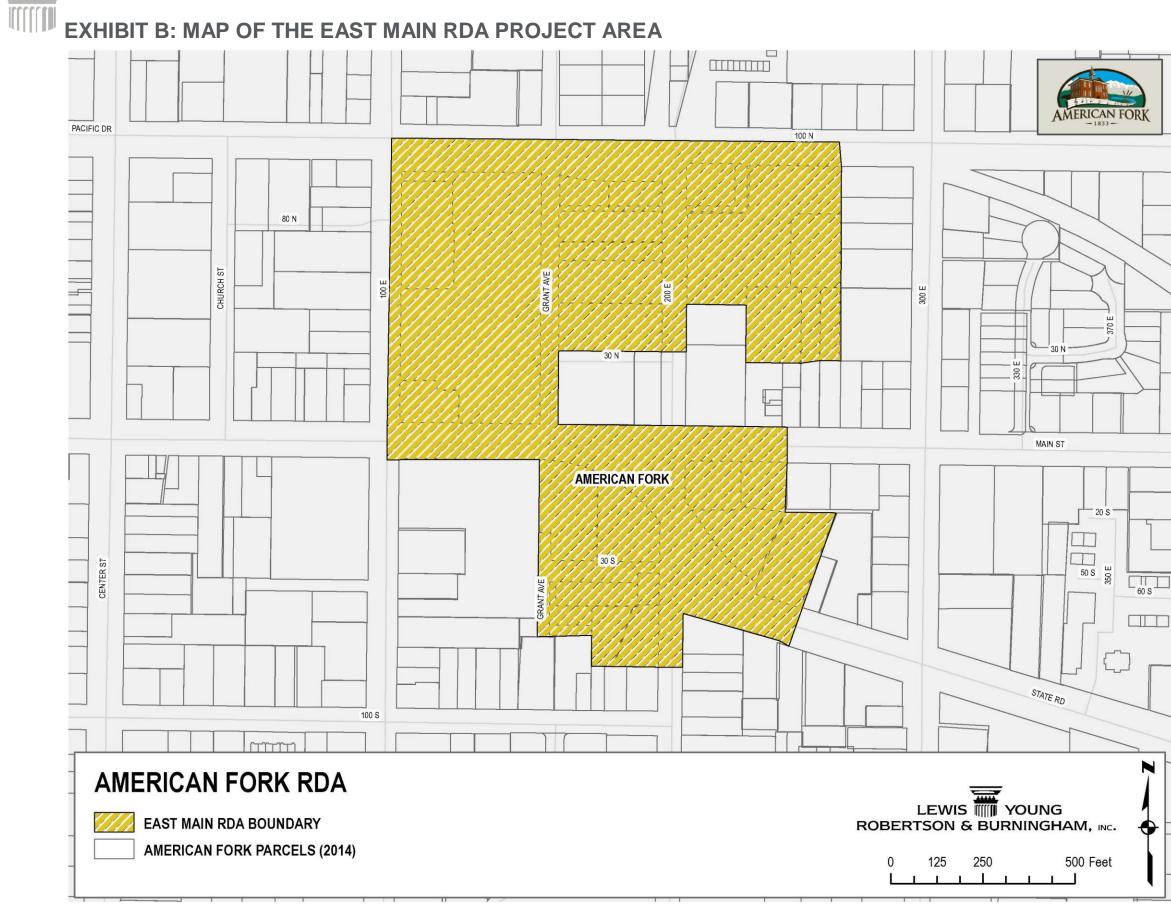

The Project Area lies entirely within American Fork City and includes approximately 17 acres of property located in the Northeast quadrant of the West American Fork I-15 Interchange. The Project Area includes several parcels located along the west side of State Street from roughly Nicholes Lane to Pacific Drive. A map of the Project Area is included as Exhibit A.