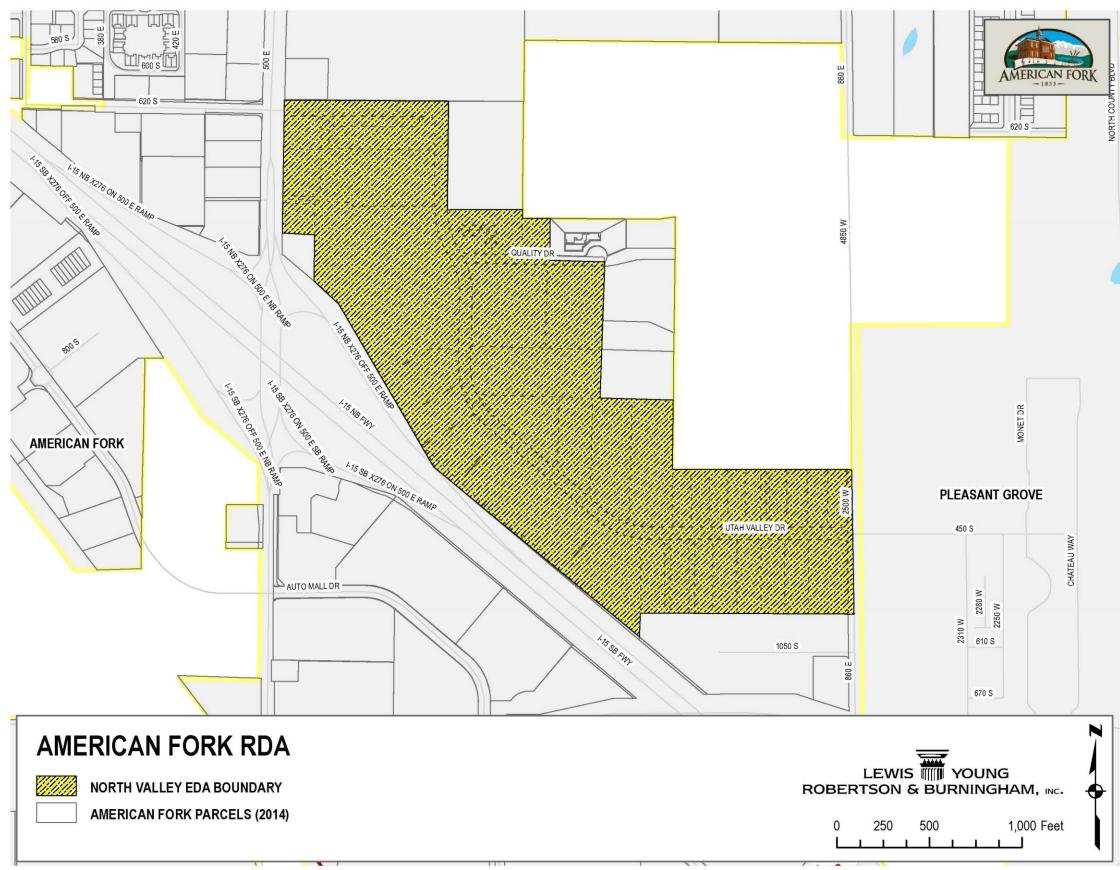

The Project Area lies entirely within American Fork City and includes approximately 17 acres of property located in the Northeast quadrant of the West American Fork I-15 Interchange. The Project Area includes several parcels located along the west side of State Street from roughly Nicholes Lane to Pacific Drive. A map of the Project Area is included as Exhibit A.