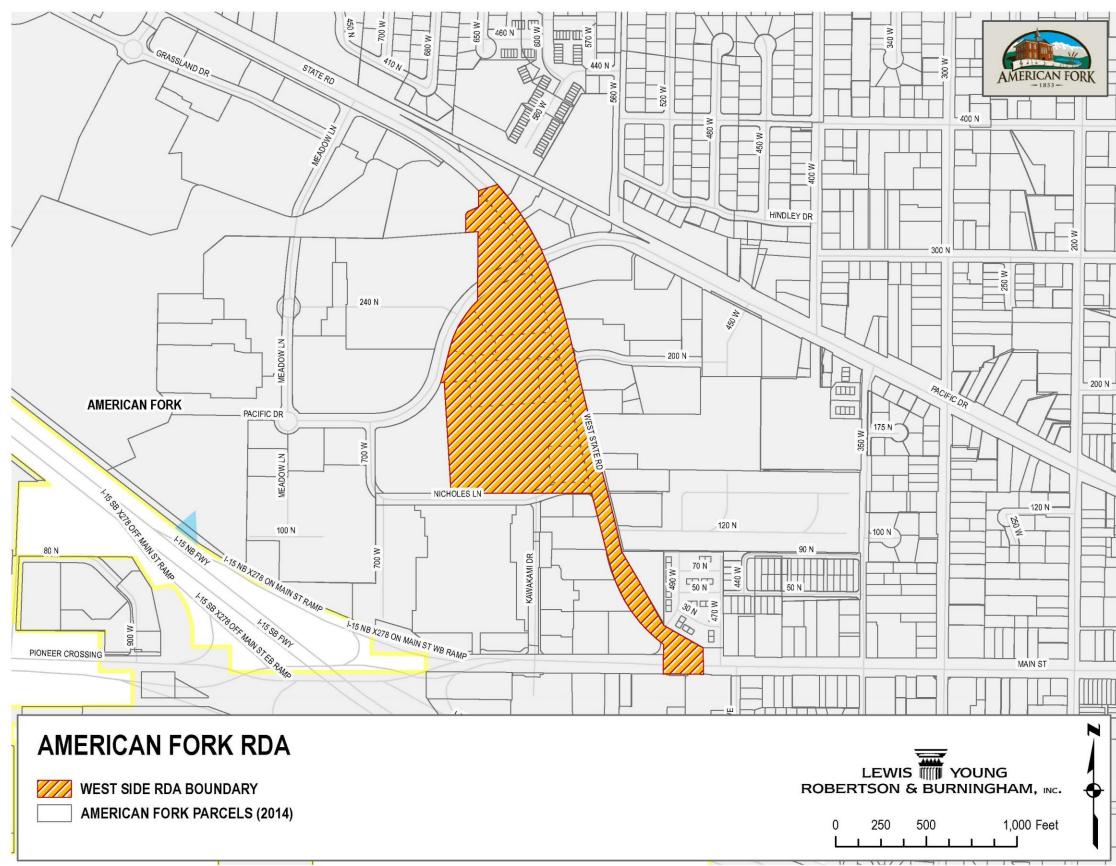

The Project Area lies entirely within American Fork City and includes approximately 17 acres of property located in the Northeast quadrant of the West American Fork I-15 Interchange. The Project Area includes several parcels located along the west side of State Street from roughly Nicholes Lane to Pacific Drive. A map of the Project Area is included as Exhibit A.